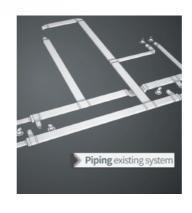

## Piping Two-Way Ventilation System

For this ventilation system, these pipes are needed. It reduces the construction period, saves material cost and installation charges with an easy seismic design.