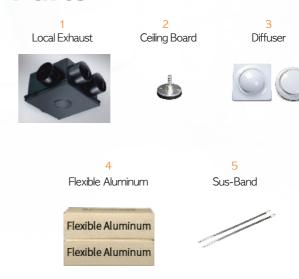

fections
- ♣ Various Installation Environments







CL1
Water Tank Toilet

Without replacing the existing bathroom ventilation system, it is available for economic installation after modifying the structure of the current chamber pot and piping.

## **Parts**





**E**1

It is suitable for fresh valve type toilet system. This system is not affected by original toilet system's functions or water pressure.

Valve Type Toilet



## **Parts**



**E2** 

Install in spaces for additional ventilation, such as next to the urinal or any space required for deodorization.

Urinal



## **Parts**



It is suitable for fresh valve type toilet system.
This system is not affected by original toilet system's functions or water pressure.

Ceiling constant pressure, airflow ventilation



## **Parts**



## **Dual Ventilation System**

## Allow Your Bathroom the Breathe

"Ventilate from the Ceiling but also from the Toilet"



#### **Dual Ventilation**

Immediate and faster odor ventilation by adding another ventilation system from the toilet - closer to the pollutant.



#### **Economical**

No need for intermediary flushing, aromatic product, bidet deodorizer, and other deodorizers.



#### **Prevents Bacterial Infections**

100 species of bacteria live in the bathroom, including Dermatitis, Typhoid, Cholera, and etc.



#### Various Installation Environments

Available to install this system in homes, accommodations, hospitals, clinics, public agencies, etc. without changing your original toilet.

## **Two-Way Diffuser**

# 2-in-1 Air Supply & Ventilation Function

Supplys both air an