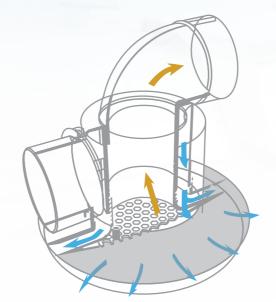

## **Two-Way Diffuser**

# 2-in-1 Air Supply & Ventilation Function

Supplys both air and ventilation functions with a single vent.=