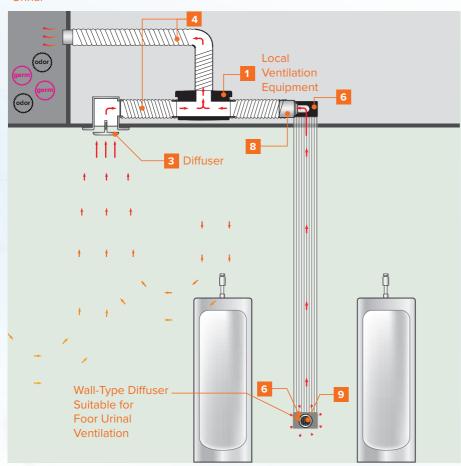

## **Parts**

**E2** 

Install in spaces for additional ventilation, such as next to the urinal or any space required for deodorization.

Urinal

## Piping Two-Way Ventilation System

For this ventilation system, these pipes are needed. It reduces the construction period, saves material cost and installation charges with an easy seismic design.