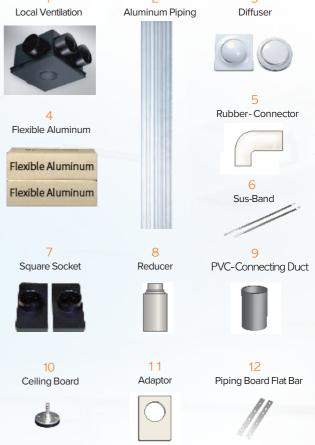

## Piping Two-Way Ventilation System

For this ventilation system, these pipes are needed. It reduces the construction period, saves material cost and installation charges with an easy seismic design.