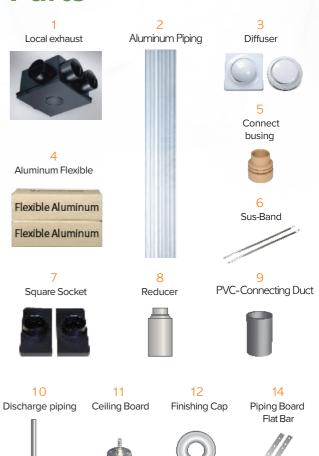

## **Parts**

**E**1

It is suitable for fresh valve type toilet system. This system is not affected by original toilet system's functions or water pressure.

Valve Type Toilet

## **Parts**

**E2** 

Install in spaces for additional ventilation, such as next to the urinal or any space required for deodorization.

Urinal

## **Parts**

It is suitable for fresh valve type toilet system.
This system is not affected by original toilet system's functions or water pressure.

Ceiling constant pressure, airflow ventilation

## **Parts**