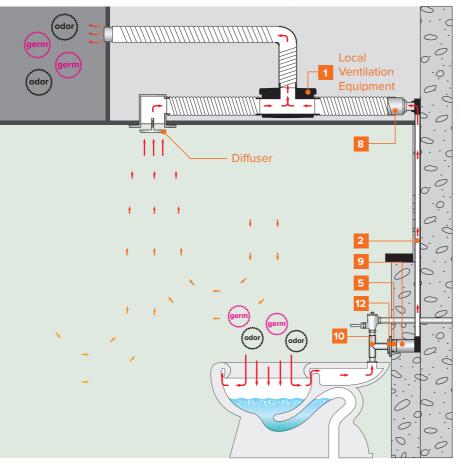

# Odorless Bathroom Dual Ventilation System & Two-way Diffuser

- + Dual Ventilation
- **4** Economical
- ♣ Prevents Bacterial Infections
- ♣ Various Installation Environments

CL1
Water Tank Toilet

Without replacing the existing bathroom ventilation system, it is available for economic installation after modifying the structure of the current chamber pot and piping.

#### **Dual Ventilation**

Immediate and faster odor ventilation by adding another ventilation system from the toilet - closer to the pollutant.