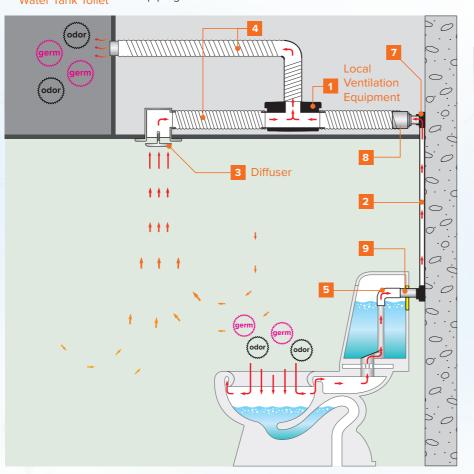

# Odorless Bathroom Dual Ventilation System & Two-way Diffuser

- + Dual Ventilation
- **4** Economical
- ♣ Prevents Bacterial Infections
- ♣ Various Installation Environments

CL1
Water Tank Toilet

Without replacing the existing bathroom ventilation system, it is available for economic installation after modifying the structure of the current chamber pot and piping.

## **Dual Ventilation System**

## Allow Your Bathroom the Breathe

"Ventilate from the Ceiling but also from the Toilet"

#### **Dual Ventilation**

Immediate and faster odor ventilation by adding another ventilation system from the toilet - closer to the pollutant.