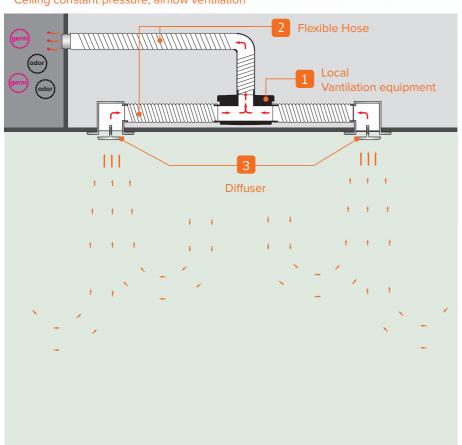

## **Parts**

It is suitable for fresh valve type toilet system.
This system is not affected by original toilet system's functions or water pressure.

Ceiling constant pressure, airflow ventilation