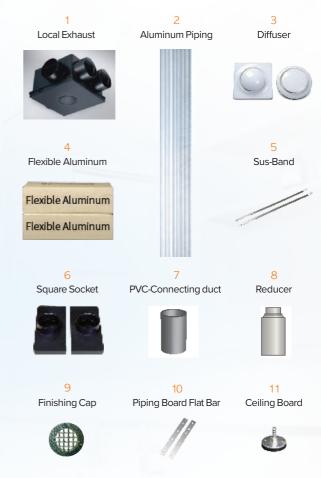

## **Parts**

**E**1

It is suitable for fresh valve type toilet system. This system is not affected by original toilet system's functions or water pressure.

Valve Type Toilet

## **Parts**

**E2** 

Install in spaces for additional ventilation, such as next to the urinal or any space required for deodorization.

Urinal

## **Parts**

It is suitable for fresh valve type toilet system.
This system is not affected by original toilet system's functions or water pressure.

Ceiling constant pressure, airflow ventilation

## **Parts**